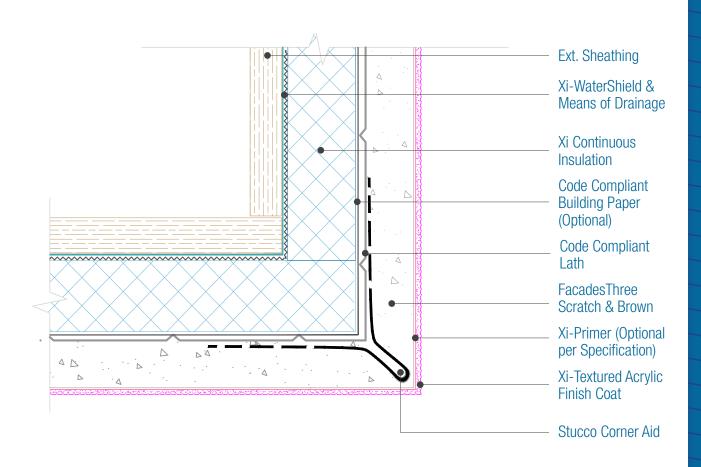

## FacadesThree WaterShield Xi-Series Outside Corner

Date. 06-15-2021 | Detail. F3WSXI.I.5 v1

## NOTES:

- 1. For full assembly options, materials and placement of materials refer to the specific FACADESXi System specifications.
- 2. FXI WaterShield transition and accessory products and installation can be found in the project specifications, product datasheets and the WaterShield Details.
- 3. A specific means of drainage plane is required in certain building codes and construction types. Check with your specific code or contact FXI Technical Services for assistance.